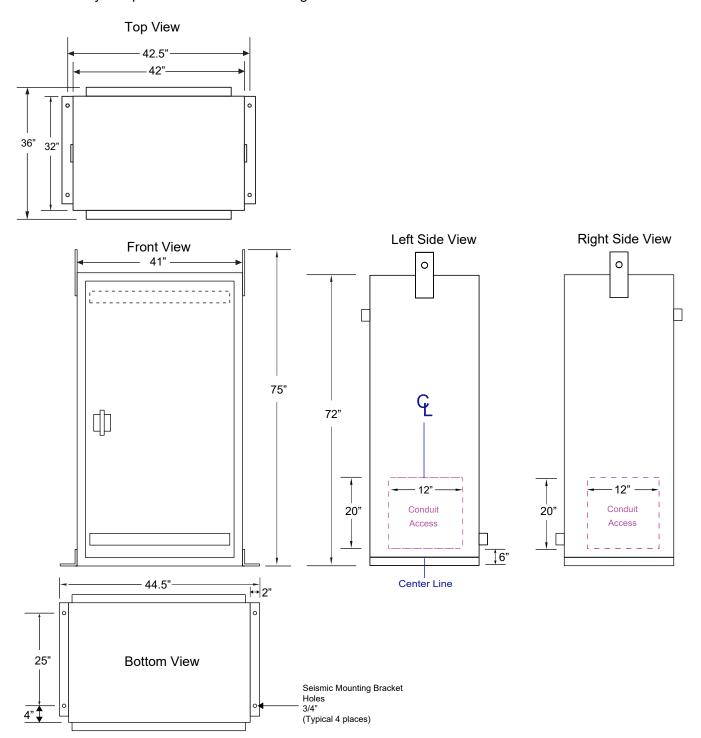

## Conduit and Cabinet Dimensions

Per code requirements, leave 3" on each side of the cabinet, including the back, and a 3 foot clearance in the front. \*Contact factory for special conduit access arrangements.